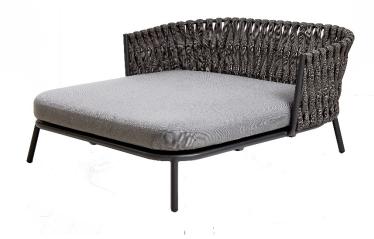

| Item:         | Loire Daybed with Rope                                             |
|---------------|--------------------------------------------------------------------|
| Item #:       | AS5390N22ROP                                                       |
| Dimensions:   | 59 7/8"W x 64 1/8"D x 29 1/8"H                                     |
| Frame:        | Powder coated aluminum with rope and full alumimum legs            |
| ALU Finish:   | Color: TBD - Signature Series or Kun ALU only                      |
| Rope:         | Color: TBD - Large rope only                                       |
| Back Pillows: | 2 Loose back pillows with fiberfill and waterproof lining,         |
|               | knife edge and hidden nylon zipper                                 |
| Seat Cushion: | Loose reticulated quick dry foam with knife edge and hidden zipper |
| Fabric:       | COM or Sunbrella/Pattern: Canvas/Color: TBD/Grade: A               |
| COM Yardage:  | 8 yards per day bed with 54" wide no repeat fabric                 |
| Notes:        | Indoor/outdoor use, with nylon foot glides                         |