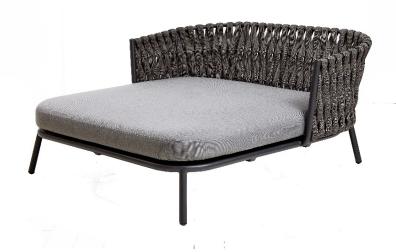

| Item:         | Loire Daybed with Rope                                             |
|---------------|--------------------------------------------------------------------|
| Item #:       | AS5390N22ROP                                                       |
| Dimensions:   | 59 7/8"W x 64 1/8"D x 29 1/8"H                                     |
| Weight:       | 99 Lbs                                                             |
| Frame:        | Powder coated aluminum with rope and full alumimum legs            |
| ALU Finish:   | Color: TBD - Signature Series or Kun ALU only                      |
| Rope:         | Color: TBD - X-Large rope only                                     |
| Back Pillows: | 2 Loose back pillows with fiberfill and waterproof lining,         |
|               | knife edge and hidden nylon zipper                                 |
| Seat Cushion: | Loose reticulated quick dry foam with knife edge and hidden zipper |
| Fabric:       | COM or Sunbrella/Pattern: Canvas/Color: TBD/Grade: A               |
| COM Yardage:  | 8 yards per day bed with 54" wide no repeat fabric                 |
| Notes:        | Indoor/outdoor use, with nylon foot glides                         |