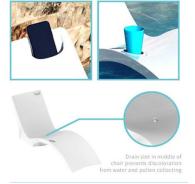

OutDesign Group® 6500 West Rogers Circle Suite 7000 Boca Raton, FL 33487 Ph: 561.922.6160 www.outdesigngroup.com

| ltem:        | Kai Shelf Lounger 2                                                    |
|--------------|------------------------------------------------------------------------|
| ltem #:      | FL600                                                                  |
| Dimensions:  | 70"L x 26.5"W x 29"H x 10"SH                                           |
| Weight:      | 40 Lbs unfilled                                                        |
| Description: | Molded chaise lounge with integrated cup and cell phone holder,        |
|              | easy to fill hose hole located on the back of chaise allows for simple |
|              | filling and draining, anti-rocking base design, UV16 rating            |
|              | 16,000 hours/10 years of direct sunlight protection                    |
| Frame:       | Constructed of durable Medium Density Polyethylene                     |
| Finish:      | White                                                                  |
| Notes:       | Indoor/outdoor use in up to 9" of water only, sold in multiples of 2   |