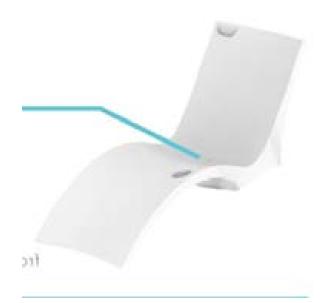

| Item:               | Kai Shelf Lounger 2                                                    |
|---------------------|------------------------------------------------------------------------|
| Item #:             | KAICL2                                                                 |
| Dimensions:         | 70"L x 26.5"W x 29"H x 10"SH                                           |
| Weight:             | 40 Lbs unfilled                                                        |
| <b>Description:</b> | Molded chaise lounge with integrated cup and cell phone holder,        |
|                     | easy to fill hose hole located on the back of chaise allows for simple |
|                     | filling and draining, anti-rocking base design, UV16 rating            |
|                     | 16,000 hours/10 years of direct sunlight protection                    |
| Frame:              | Constructed of durable Medium Density Polyethylene                     |
| Finish:             | White                                                                  |
| Notes:              | Indoor/outdoor use in up to 9" of water only, sold in multiples of 2   |