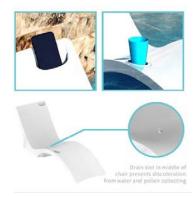

| Item:               | Kai Shelf Lounger 2                                                    |
|---------------------|------------------------------------------------------------------------|
| Item #:             | KAICL2                                                                 |
| Dimensions:         | 70"L x 26.5"W x 29"H x 10"SH                                           |
| Weight:             | 40 Lbs unfilled                                                        |
| <b>Description:</b> | Molded chaise lounge with integrated cup and cell phone holder,        |
|                     | easy to fill hose hole located on the back of chaise allows for simple |
|                     | filling and draining, anti-rocking base design, UV16 rating            |
|                     | 16,000 hours/10 years of direct sunlight protection                    |
| Frame:              | Constructed of durable Medium Density Polyethylene                     |
| Finish:             | White                                                                  |
| Notes:              | Indoor/outdoor use in up to 9" of water only, sold in multiples of 2   |