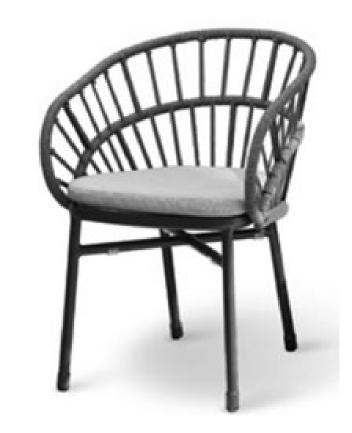

| Item:        | Nest Dining Arm Chair with Rope Back                      |
|--------------|-----------------------------------------------------------|
| Item #:      | KC8602N04ROP                                              |
| Dimensions:  | 22 1/4"W x 22"D x 32"H x 25 1/2"AH x 17 3/4"SH            |
| Weight:      | 14 Lbs.                                                   |
| Frame:       | Powder coated aluminum with rope                          |
| ALU Frame:   | Color: TBD - Signature Series or Kun ALU only             |
| Rope:        | Color: TBD - Small Rope Only                              |
| Cushion:     | Loose reticulated quick dry foam with hidden nylon zipper |
| Fabric:      | COM or Sunbrella /Pattern: Canvas/Color: TBD/Grade: A     |
|              | Kun Fabrics - Acrylic Only                                |
| COM Yardage: | 1 yard per chair 54" wide no repeat fabric                |
| Notes:       | Indoor/outdoor use, with nylon foot glides                |