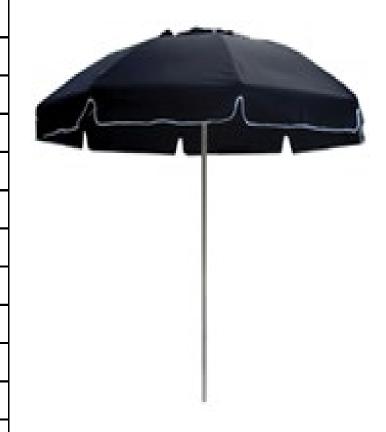

## OutDesign Group®

975 S Congress Ave. Suite 109

Delray Beach FL 33445 Ph: 561.922.6160

www.outdesigngroup.com

| Item:        | 9.0' Bal Harbor Hexagonal Dome Style Umbrella with Single Top Vent, Valance and Outside Ties       |
|--------------|----------------------------------------------------------------------------------------------------|
| Item #:      | FL8.5SV                                                                                            |
| Dimensions:  | 9.0' Diameter x 1 1/2" Diameter pole                                                               |
| Ribs:        | 6 Rib solid - flexible .500                                                                        |
| Pole:        | One piece aluminum pole                                                                            |
| ALU Finish:  | Color: TBD - White, Champagne, Silver or Black (Upcharge for wood grain finish)                    |
| Fabric:      | 9 ounce marine grade 100% Acrylic fabric                                                           |
|              | Color: TBD - Sunbrella Shade fabric only                                                           |
|              | (Upcharge for Burgundy, Jockey Red, Logo Red, Sunflower, Tuscan, and Striped Fabrics)              |
| Trim:        | Color: White                                                                                       |
| Lift System: | Pin and chain                                                                                      |
| Notes:       | Double stitched pockets, matching interior/exterior fabric ties, tie on vent allows for adjustment |