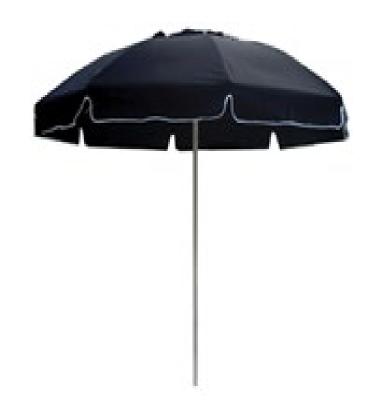

| Item:        | 9.0' Bal Harbor Octagonal Dome Style Umbrella with Single Top Vent, Valance and Outside Ties       |
|--------------|----------------------------------------------------------------------------------------------------|
| Item #:      | FL8.5SV                                                                                            |
| Dimensions:  | 9.0' Diameter x 1 1/2" Diameter pole                                                               |
| Ribs:        | 6 Rib solid - flexible .500                                                                        |
| Pole:        | One piece aluminum pole                                                                            |
| ALU Finish:  | Color: TBD - White, Champagne, Silver or Black (Upcharge for wood grain finish)                    |
| Fabric:      | 9 ounce marine grade 100% Acrylic fabric                                                           |
|              | Color: TBD - Sunbrella Shade fabric only                                                           |
|              | (Upcharge for Tuscan, Sunflower Yellow, Burgundy, Logo Red, Jockey Red and Striped Fabrics)        |
| Lift System: | Pin and chain                                                                                      |
| Notes:       | Double stitched pockets, matching interior/exterior fabric ties, tie on vent allows for adjustment |