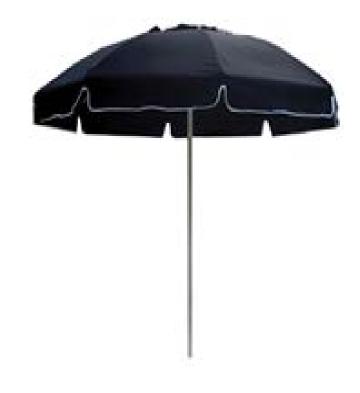

| Item:        | 9.0' Bal Harbor Octagonal Dome Style Umbrella with Single Top Vent and Valance                     |
|--------------|----------------------------------------------------------------------------------------------------|
| Item #:      | FL8.5SV                                                                                            |
| Dimensions:  | 9.0' Diameter x 1 1/2" Diameter pole                                                               |
| Ribs:        | 8 Rib solid - flexible .302                                                                        |
| Pole:        | One piece aluminum pole                                                                            |
| ALU Finish:  | Color: TBD - White, Champagne, Teakwood, Silver or Black                                           |
| Fabric:      | 9 ounce marine grade 100% Acrylic fabric                                                           |
|              | Color: TBD - Domestic Sunbrella Shade fabric only                                                  |
|              | (White thru Navy standard price - Captain Navy thru Tan upcharge)                                  |
| Lift System: | Pin and chain                                                                                      |
| Notes:       | Double stitched pockets, matching interior/exterior fabric ties, tie on vent allows for adjustment |