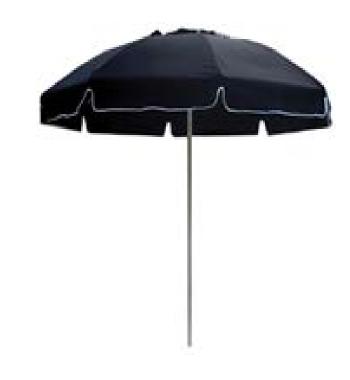

| Item:        | 7.5' Bal Harbor Octagonal Dome Style Umbrella with Single Top Vent and Valance                     |
|--------------|----------------------------------------------------------------------------------------------------|
| Item #:      | FL7.5SV                                                                                            |
| Dimensions:  | 7.5' Diameter x 1 1/2" Diameter pole                                                               |
| Ribs:        | 8 Rib solid - flexible .302                                                                        |
| Pole:        | Two piece aluminum pole                                                                            |
| ALU Finish:  | Color: TBD - White, Champagne, Teakwood, Silver or Black                                           |
| Fabric:      | 9 ounce marine grade 100% Acrylic fabric                                                           |
|              | Color: TBD - Domestic Sunbrella Shade fabric only                                                  |
|              | (White thru Navy standard price - Captain Navy thru Tan upcharge)                                  |
| Lift System: | Crank                                                                                              |
| Notes:       | Double stitched pockets, matching interior/exterior fabric ties, tie on vent allows for adjustment |