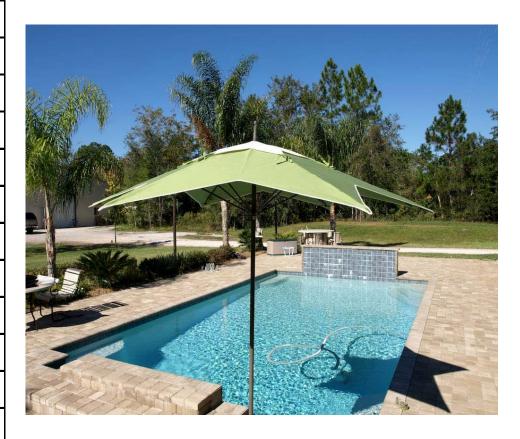

| Item:        | 11.0' Eclipse Star-Shaped Market Umbrella with Single Top Vent             |
|--------------|----------------------------------------------------------------------------|
| Item #:      | FL11ST                                                                     |
| Dimensions:  | 11.0' Diameter x 1 1/2"Diameter pole                                       |
| Ribs:        | 6 Rib tubular-rigid .750                                                   |
| Pole:        | One piece aluminum pole                                                    |
| ALU Finish:  | Color: TBD - White, Champagne, Silver or Black                             |
| Fabric:      | 9 ounce marine grade 100% Acrylic fabric                                   |
|              | Color: TBD - Domestic Sunbrella Shade fabric only                          |
|              | (Upcharge for Tuscan, Sunflower Yellow, Burgundy, Logo Red and Jockey Red) |
| Lift System: | Pin and chain                                                              |
| Notes:       | Double stitched pockets, matching interior/exterior fabric ties, tie on    |
|              | vent allows for adjustment                                                 |
| Origin:      | Domestic: 6 to 8 weeks lead time                                           |