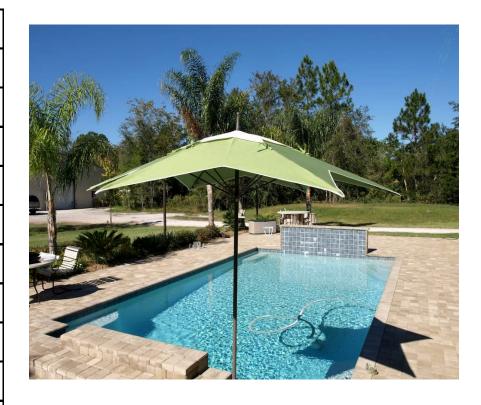

| Item:        | 11.0' Eclipse Star-Shaped Market Umbrella with Single Top Vent and Outside Ties             |
|--------------|---------------------------------------------------------------------------------------------|
| Item #:      | FL11ST                                                                                      |
| Dimensions:  | 11.0' Diameter x 1 1/2"Diameter pole                                                        |
| Ribs:        | 6 Rib tubular-rigid .750                                                                    |
| Pole:        | One piece aluminum pole                                                                     |
| ALU Finish:  | Color: TBD - White, Champagne, Silver or Black (Upcharge for wood grain finish)             |
| Fabric:      | 9 ounce marine grade 100% Acrylic fabric                                                    |
|              | Color: TBD - Sunbrella Shade fabric only                                                    |
|              | (Upcharge for Tuscan, Sunflower Yellow, Burgundy, Logo Red, Jockey Red and Striped Fabrics) |
| Lift System: | Pin and chain                                                                               |
| Notes:       | Double stitched pockets, matching interior/exterior fabric ties, tie on                     |
|              | vent allows for adjustment                                                                  |