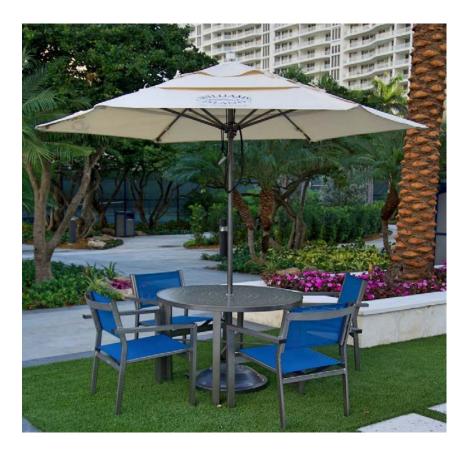

www.outdesigngroup.com

| ltem:        | 9.0' Nautical Hexagonal Heavy-Duty Market Umbrella with Double Top Vent    |
|--------------|----------------------------------------------------------------------------|
| Item #:      | SB9N                                                                       |
| Dimensions:  | 9.0' Diameter x 1 1/2" Diameter pole                                       |
| Ribs:        | 6 Rib tubular - rigid .750                                                 |
| Pole:        | One piece anodized aluminum pole                                           |
| ALU Finish:  | Color: TBD - White, Champagne, Silver or Black                             |
| Fabric:      | 9 ounce marine grade 100% Acrylic fabric                                   |
|              | Color: TBD - Domestic Sunbrella Shade fabric only                          |
|              | (Upcharge for Tuscan, Sunflower Yellow, Burgundy, Logo Red and Jockey Red) |
| Lift System: | Pin and chain                                                              |
| Notes:       | Double stitched pockets, matching interior/exterior fabric ties, tie on    |
|              | vent allows for adjustment. Middle vent included                           |
| Origin:      | Domestic: 6 to 8 weeks lead time                                           |