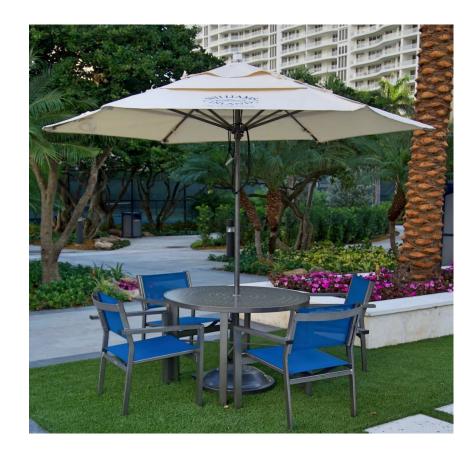

| Item:        | 9.0' Nautical Hexagonal Heavy-Duty Market Umbrella with Double Top Vent and Outside Ties    |
|--------------|---------------------------------------------------------------------------------------------|
| Item#:       | SB9N                                                                                        |
| Dimensions:  | 9.0' Diameter x 1 1/2" Diameter pole                                                        |
| Ribs:        | 6 Rib tubular - rigid .750                                                                  |
| Pole:        | One piece anodized aluminum pole                                                            |
| ALU Finish:  | Color: Anodized Aluminum                                                                    |
| Fabric:      | 9 ounce marine grade 100% Acrylic fabric                                                    |
|              | Color: TBD - Sunbrella Shade fabric only                                                    |
|              | (Upcharge for Tuscan, Sunflower Yellow, Burgundy, Logo Red, Jockey Red and Striped Fabrics) |
| Lift System: | Pin and chain                                                                               |
| Notes:       | Double stitched pockets, matching interior/exterior fabric ties, tie on                     |
|              | vent allows for adjustment. Middle vent included                                            |