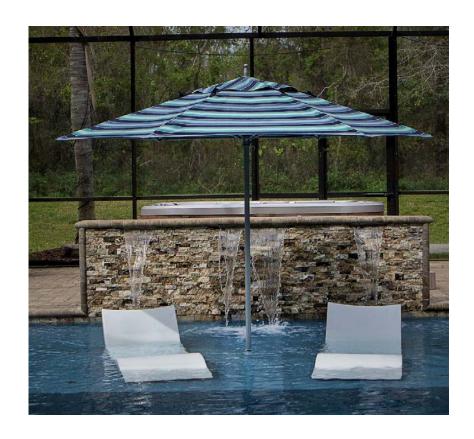

| Item:        | 9.0' South Beach Hexagonal Heavy-Duty Market Umbrella with Single Top Vent |
|--------------|----------------------------------------------------------------------------|
| Item #:      | FL9PM                                                                      |
| Dimensions:  | 9.0' Diameter x 1 1/2" Diameter pole x 98"H                                |
| Ribs:        | 6 Rib tubular - rigid .750                                                 |
| Pole:        | One piece aluminum pole                                                    |
| ALU Finish:  | Color: TBD - White, Champagne, Silver or Black                             |
| Fabric:      | 9 ounce marine grade 100% Acrylic fabric                                   |
|              | Color: TBD - Domestic Sunbrella Shade fabric only                          |
|              | (Upcharge for Tuscan, Sunflower Yellow, Burgundy, Logo Red and Jockey Red) |
| Lift System: | Pin and chain                                                              |
| Notes:       | Double stitched pockets, matching interior/exterior fabric ties, tie on    |
|              | vent allows for adjustment                                                 |