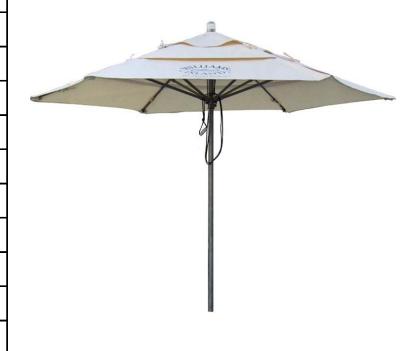

| Item:        | 11.0' Nautical Hexagonal Heavy-Duty Market Umbrella with Double Top Vent   |
|--------------|----------------------------------------------------------------------------|
| Item #:      | SB11N                                                                      |
| Dimensions:  | 11.0' Diameter x 1 1/2"Diameter pole                                       |
| Ribs:        | 6 Rib tubular - rigid .750                                                 |
| Pole:        | One piece anodized aluminum pole                                           |
| ALU Finish:  | Color: TBD - White, Champagne, Silver or Black                             |
| Fabric:      | 9 ounce marine grade 100% Acrylic fabric                                   |
|              | Color: TBD - Domestic Sunbrella Shade fabric only                          |
|              | (Upcharge for Tuscan, Sunflower Yellow, Burgundy, Logo Red and Jockey Red) |
| Lift System: | Pin and chain                                                              |
| Notes:       | Double stitched pockets, matching interior/exterior fabric ties, tie on    |
|              | vent allows for adjustment. Middle vent included                           |
| Origin:      | Domestic: 6 to 8 weeks lead time                                           |