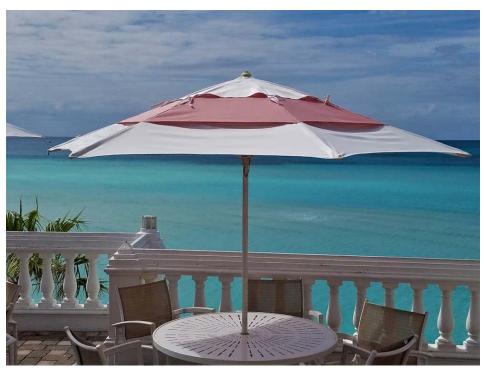

OutDesign Group® 6500 West Rogers Circle Suite 7000 Boca Raton, FL 33487 Ph: 561.922.6160 www.outdesigngroup.com

| ltem:        | 11.0' South Beach Hexagonal Heavy-Duty Market Umbrella with Single Top Vent |
|--------------|-----------------------------------------------------------------------------|
| Item #:      | FL11PM                                                                      |
| Dimensions:  | 11.0' Diameter x 1 1/2"Diameter pole                                        |
| Ribs:        | 6 Rib tubular - rigid .750                                                  |
| Pole:        | One piece aluminum pole                                                     |
| ALU Finish:  | Color: TBD - White, Champagne, Silver or Black                              |
| Fabric:      | 9 ounce marine grade 100% Acrylic fabric                                    |
|              | Color: TBD - Domestic Sunbrella Shade fabric only                           |
|              | (Upcharge for Tuscan, Sunflower Yellow, Burgundy, Logo Red and Jockey Red)  |
| Lift System: | Pin and chain                                                               |
| Notes:       | Double stitched pockets, matching interior/exterior fabric ties, tie on     |
|              | vent allows for adjustment                                                  |
| Origin:      | Domestic: 6 to 8 weeks lead time                                            |