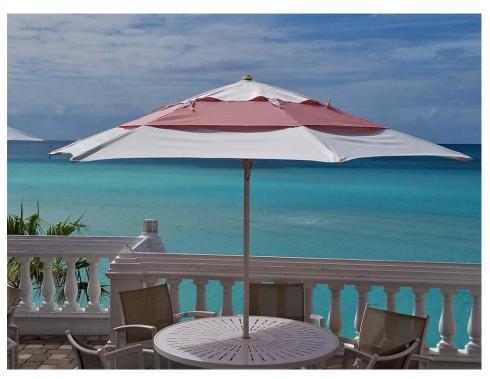

OutDesign Group® 6500 West Rogers Circle Suite 7000 Boca Raton, FL 33487 Ph: 561.922.6160 www.outdesigngroup.com

| ltem:        | 11.0' South Beach Hexagonal Heavy-Duty Market Umbrella with Single Top Vent |
|--------------|-----------------------------------------------------------------------------|
| Item #:      | FL11PM                                                                      |
| Dimensions:  | 11.0' Diameter x 1 1/2"Diameter pole x 98"H                                 |
| Ribs:        | 6 Rib tubular - rigid .750                                                  |
| Pole:        | One piece aluminum pole                                                     |
| ALU Finish:  | Color: TBD - White, Champagne, Silver or Black                              |
| Fabric:      | 9 ounce marine grade 100% Acrylic fabric                                    |
|              | Color: TBD - Domestic Sunbrella Shade fabric only                           |
|              | (Upcharge for Tuscan, Sunflower Yellow, Burgundy, Logo Red and Jockey Red)  |
| Lift System: | Pin and chain                                                               |
| Notes:       | Double stitched pockets, matching interior/exterior fabric ties, tie on     |
|              | vent allows for adjustment                                                  |