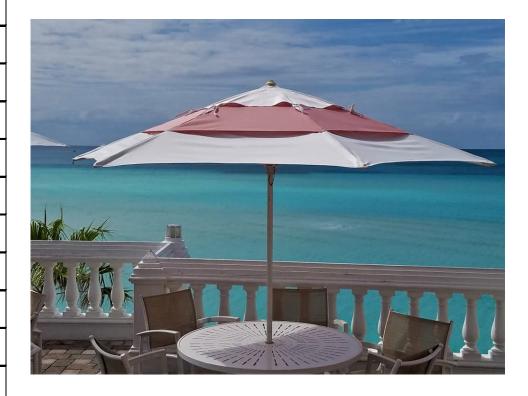

| Item:        | 11.0' South Beach Hexagonal Heavy-Duty Market Umbrella with Single Top and Middle Vent and Outside Ties |
|--------------|---------------------------------------------------------------------------------------------------------|
| Item #:      | FL11PM                                                                                                  |
| Dimensions:  | 11.0' Diameter x 1 1/2" Diameter pole x 98" H                                                           |
| Ribs:        | 6 Rib tubular - rigid .750                                                                              |
| Pole:        | One piece aluminum pole                                                                                 |
| ALU Finish:  | Color: TBD - White, Champagne, Silver or Black                                                          |
| Fabric:      | 9 ounce marine grade 100% Acrylic fabric                                                                |
|              | Color: TBD - Sunbrella Shade fabric only                                                                |
|              | (Upcharge for Tuscan, Sunflower Yellow, Burgundy, Logo Red, Jockey Red and Striped Fabrics)             |
| Lift System: | Pin and chain                                                                                           |
| Notes:       | Double stitched pockets, matching interior/exterior fabric ties, tie on vent allows for adjustment      |