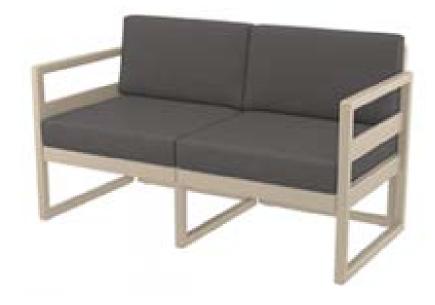

| Item:           | Mykonos Love Seat                                          |
|-----------------|------------------------------------------------------------|
| Item #:         | #131 + (1) #136                                            |
| Dimensions:     | 54 1/4"W x 28 3/8"D x 29 1/2"H x 17"SH                     |
| Weight:         | 62 Lbs                                                     |
| Frame:          | Polypropylene reinforced with glass fiber                  |
| Finish:         | Color: TBD - White or Taupe                                |
| Back Pillow:    | 2 Loose back pillows with fiberfill and waterproof lining, |
|                 | knife edge and hidden nylon zipper                         |
| <b>Cushion:</b> | Loose reticulated quick dry foam with hidden nylon zipper  |
| Fabric:         | COM or Sunbrella/Pattern: Canvas/Color: TBD/Grade: A       |
| COM Yardage:    | 5 yards per chair 54" wide no repeat fabric                |
| Notes:          | Indoor/outdoor use with nylon foot glides                  |