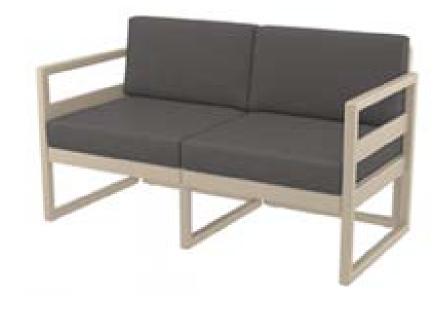

| Item:           | Mykonos Love Seat                                          |
|-----------------|------------------------------------------------------------|
| Item #:         | #1312                                                      |
| Dimensions:     | 54 1/4"W x 28 3/8"D x 29 1/2"H x 17"SH                     |
| Weight:         | 62 Lbs                                                     |
| Frame:          | Polypropylene reinforced with glass fiber                  |
| Finish:         | Color: TBD - White, Taupe or Silver                        |
| Back Pillow:    | 2 Loose back pillows with fiberfill and waterproof lining, |
|                 | knife edge and hidden nylon zipper                         |
| <b>Cushion:</b> | Loose reticulated quick dry foam with hidden nylon zipper  |
| Fabric:         | COM or Sunbrella/Pattern: Canvas/Color: TBD/Grade: A       |
| COM Yardage:    | 5 yards per love seat 54" wide no repeat fabric            |
| Notes:          | Indoor/outdoor use with nylon foot glides                  |