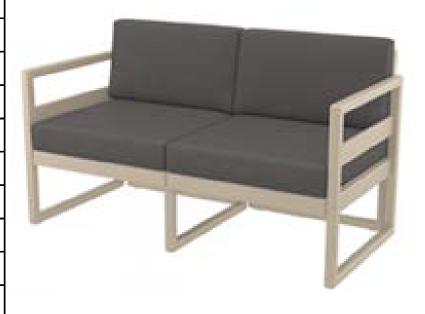

| Item:              | Mykonos Love Seat                                          |
|--------------------|------------------------------------------------------------|
| Item #:            | #1312                                                      |
| <b>Dimensions:</b> | 54 1/4"W x 28 3/8"D x 29 1/2"H x 17"SH                     |
| Weight:            | 62 Lbs                                                     |
| Frame:             | Polypropylene reinforced with glass fiber                  |
| Finish:            | Color: TBD - White or Taupe                                |
| Back Pillow:       | 2 Loose back pillows with fiberfill and waterproof lining, |
|                    | knife edge and hidden nylon zipper                         |
| <b>Cushion:</b>    | Loose reticulated quick dry foam with hidden nylon zipper  |
| Fabric:            | COM or Sunbrella/Pattern: Canvas/Color: TBD/Grade: A       |
| COM Yardage:       | 5 yards per love seat 54" wide no repeat fabric            |
| Notes:             | Indoor/outdoor use with nylon foot glides                  |