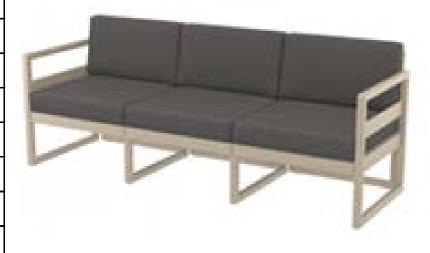

| Item:           | Mykonos Sofa                                              |
|-----------------|-----------------------------------------------------------|
| Item #:         | #131 + (2) #136                                           |
| Dimensions:     | 78 3/4"W x 28 3/8"D x 29 1/2"D x 17"SH                    |
| Weight:         | 93 Lbs                                                    |
| Frame:          | Polypropylene reinforced with glass fiber                 |
| Finish:         | Color: TBD - White or Taupe                               |
| Back Pillow:    | 3 Loose back pillow with fiberfill and waterproof lining, |
|                 | knife edge and hidden nylon zipper                        |
| <b>Cushion:</b> | Loose reticulated quick dry foam with hidden nylon zipper |
| Fabric:         | COM or Sunbrella/Pattern: Canvas/Color: TBD/Grade: A      |
| COM Yardage:    | 7.5 yards per chair 54" wide no repeat fabric             |
| Notes:          | Indoor/outdoor use with nylon foot glides                 |