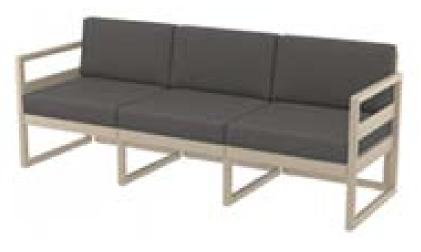

| ltem:        | Mykonos Sofa                                              |
|--------------|-----------------------------------------------------------|
| Item #:      | #1313                                                     |
| Dimensions:  | 78 3/4"W x 28 3/8"D x 29 1/2"D x 17"SH                    |
| Weight:      | 93 Lbs                                                    |
| Frame:       | Polypropylene reinforced with glass fiber                 |
| Finish:      | Color: TBD - White, Taupe or Silver                       |
| Back Pillow: | 3 Loose back pillow with fiberfill and waterproof lining, |
|              | knife edge and hidden nylon zipper                        |
| Cushion:     | Loose reticulated quick dry foam with hidden nylon zipper |
| Fabric:      | COM or Sunbrella/Pattern: Canvas/Color: TBD/Grade: A      |
| COM Yardage: | 7.5 yards per sofa 54" wide no repeat fabric              |
| Notes:       | Indoor/outdoor use with nylon foot glides                 |