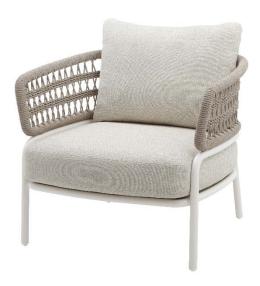

| Item:         | Ibiza Lounge Arm Chair with Rope                          |
|---------------|-----------------------------------------------------------|
| Item #:       | AC2001N10ROP                                              |
| Dimensions:   | 36 1/4"W x 32 1/2"D x 30"H x 14 1/2"SH x 27 1/2"AH        |
| Weight:       | 35.25 Lbs                                                 |
| Frame:        | Powder coated aluminum with rope                          |
| ALU Finish:   | Color: TBD - Signature Series or Kun ALU only             |
| Rope:         | Color: TBD - Small rope only                              |
| Back Pillow:  | 1 Loose back pillow with fiberfill and waterproof lining, |
|               | knife edge and hidden nylon zipper                        |
| Seat Cushion: | Loose reticulated quick dry foam with hidden nylon zipper |
| Fabric:       | COM or Sunbrella/Pattern: Canvas/Color: TBD/Grade: A      |
| COM Yardage:  | 3 yards per chair with 54" wide no repeat fabric          |
| Notes:        | Indoor/outdoor use, with nylon foot glides                |
| Origin:       | China: 24 to 28 week lead time                            |