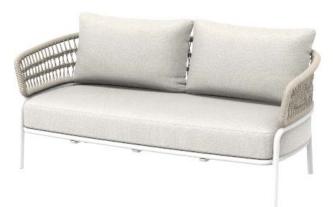

| Item:         | Ibiza Love Seat with Rope                                  |
|---------------|------------------------------------------------------------|
| Item #:       | AC2001N11ROP                                               |
| Dimensions:   | 71 1/2"W x 32 1/2"D x 30"H x 14 1/2"SH x 27 1/2"AH         |
| Weight:       | 50.75 Lbs                                                  |
| Frame:        | Powder coated aluminum with rope                           |
| ALU Finish:   | Color: TBD - Signature Series or Kun ALU only              |
| Rope:         | Color: TBD - Small rope only                               |
| Back Pillows: | 2 Loose back pillows with fiberfill and waterproof lining, |
|               | knife edge and hidden nylon zipper                         |
| Seat Cushion: | Loose reticulated quick dry foam with hidden zipper        |
| Fabric:       | COM or Sunbrella/Pattern: Canvas/Color: TBD/Grade: A       |
| COM Yardage:  | 9 yards per love seat with 54" wide no repeat fabric       |
| Notes:        | Indoor/outdoor use, with nylon foot glides                 |