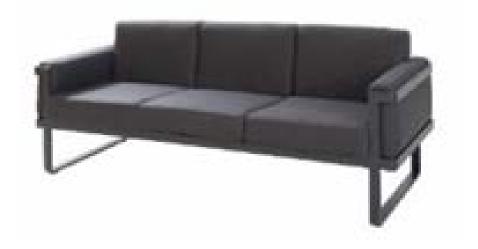

| Item:        | Manhattan Sofa                                                |
|--------------|---------------------------------------------------------------|
| Item #:      | AC5835G12ALU                                                  |
| Dimensions:  | 84 1/4" W x 33"D x 30"H x 16"SH x 25 1/4"AH                   |
| Weight:      | 57.5 Lbs                                                      |
| Frame:       | Powder coated aluminum                                        |
| ALU Finish:  | Color: TBD - Signature Series or Kun ALU only                 |
| Back Pillow: | 3 Loose back pillow and 2 side arm pillows with fiberfill and |
|              | waterproof lining, knife edge and hidden nylon zipper         |
| Cushion:     | Loose reticulated quick dry foam with hidden nylon zipper     |
| Fabric:      | COM or Sunbrella / Pattern: Canvas/Color: TBD/Grade: A        |
| COM Yardage: | 13.5 yards per sofa with 54" wide no repeat fabric            |
| Notes:       | Indoor/outdoor use, with nylon foot glides, knock-down        |