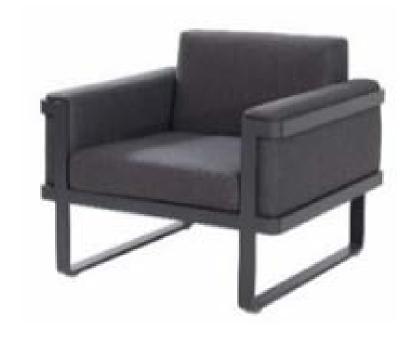

| Item:        | Manhattan Lounge Arm Chair                                    |
|--------------|---------------------------------------------------------------|
| Item #:      | AC5835G10ALU                                                  |
| Dimensions:  | 35 1/2"W x 33"D x 30"H x 16"SH x 25 1/4"AH                    |
| Weight:      | 28.5 Lbs                                                      |
| Frame:       | Powder coated aluminum                                        |
| ALU Finish:  | Color: TBD - Signature Series or Kun ALU only                 |
| Back Pillow: | 1 Loose back pillow and 2 side arm pillows with fiberfill and |
|              | waterproof lining, knife edge and hidden nylon zipper         |
| Cushion:     | Loose reticulated quick dry foam with hidden nylon zipper     |
| Fabric:      | COM or Sunbrella / Pattern: Canvas/Color: TBD/Grade: A        |
| COM Yardage: | 6.5 yards per chair with 54" wide no repeat fabric            |
| Notes:       | Indoor/outdoor use, with nylon foot glides, knock-down        |