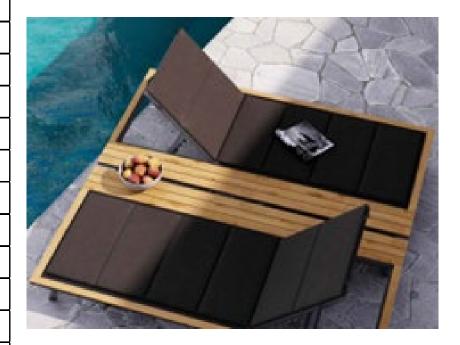

| Item:        | Loft Sunbed with Loose Seat Cushion                                                          |
|--------------|----------------------------------------------------------------------------------------------|
| Item #:      | AS5340N19TEX-C                                                                               |
| Dimensions:  | 84 1/4"W x 42 1/8"D x 9 7/8"H                                                                |
| Frame:       | Powder coated aluminum with single sling and teak or faux teak                               |
| ALU Finish:  | Color: TBD - Signature Series or Kun ALU only                                                |
| Teak:        | Color: Natural                                                                               |
| Faux Teak:   | Color: TBD - Natural, grey, or black                                                         |
| Sling:       | Color: TBD - Loft sling only                                                                 |
| Cushion:     | Loose reticulated quick dry foam with hidden nylon zipper with Velcro strap attachment       |
| Fabric:      | COM or Sunbrella / Pattern: Canvas/Color: TBD/Grade: A                                       |
| COM Yardage: | 5 yards per cushion with 54" wide no repeat fabric                                           |
| Notes:       | Indoor/outdoor use, with nylon foot glides, padded sling, adjustable back ,teak or faux teak |
|              | around the base only                                                                         |