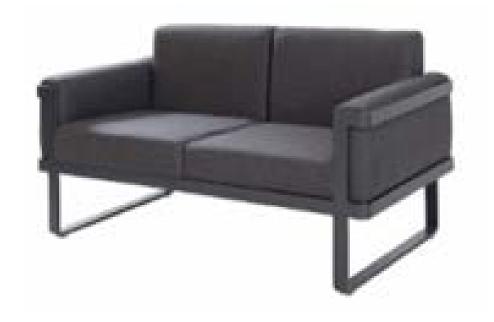

| Item:        | Manhattan Love Seat                                           |
|--------------|---------------------------------------------------------------|
| Item #:      | AC5835G11ALU                                                  |
| Dimensions:  | 59 7/8"W x 33"D x 30"H x 16"SH x 25 1/4"AH                    |
| Weight:      | 39.75 Lbs                                                     |
| Frame:       | Powder coated aluminum                                        |
| ALU Finish:  | Color: TBD - Signature Series or Kun ALU only                 |
| Back Pillow: | 2 Loose back pillow and 2 side arm pillows with fiberfill and |
|              | waterproof lining, knife edge and hidden nylon zipper         |
| Cushion:     | Loose reticulated quick dry foam with hidden nylon zipper     |
| Fabric:      | COM or Sunbrella / Pattern: Canvas/Color: TBD/Grade: A        |
| COM Yardage: | 10 yards per love seat with 54" wide no repeat fabric         |
| Notes:       | Indoor/outdoor use, with nylon foot glides, knock-down        |