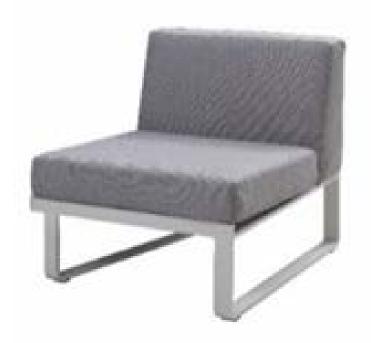

| Item:        | Manhattan Single Module                                    |
|--------------|------------------------------------------------------------|
| ltem #:      | AC5835G07ALU                                               |
| Dimensions:  | 25 1/4"W x 32 1/4"D x 30"H x 16"SH                         |
| Weight:      | 17.75 Lbs                                                  |
| Frame:       | Powder coated aluminum                                     |
| ALU Finish:  | Color: TBD - Signature Series or Kun ALU only              |
| Back Pillow: | 1 Loose back pillow with fiberfill and waterproof lining,  |
|              | knife edge and hidden nylon zipper                         |
| Cushion:     | Loose reticulated quick dry foam with hidden nylon zipper  |
| Fabric:      | COM or Sunbrella / Pattern: Canvas/Color: TBD/Grade: A     |
| COM Yardage: | 3.5 yards per module with 54" wide no repeat fabric        |
| Notes:       | Indoor/outdoor use, with nylon foot glides, ganging device |