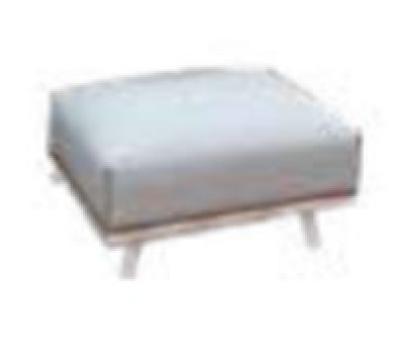

| ltem:       | Loft Foot Stool with Stock Fabric                                                       |
|-------------|-----------------------------------------------------------------------------------------|
| ltem #:     | AC5340C25TEX                                                                            |
| Dimensions: | 35 3/8"W x 35 3/8"D x 15 3/4"SH                                                         |
| Frame:      | Powder coated aluminum and teak or faux teak                                            |
| ALU Finish: | Color: TBD - Signature Series or Kun ALU only                                           |
| Teak:       | Color: Natural                                                                          |
| Faux Teak:  | Color: Natural                                                                          |
| Cushion:    | Attached reticulated quick dry foam with springs and dacron wrap foam for UV protection |
| Fabric:     | Kun Fabrics - Acrylic Only                                                              |
| Notes:      | Indoor/outdoor use, with nylon foot glides, cushions bolted to frame,                   |
|             | teak or faux teak around the base only, ganging device                                  |