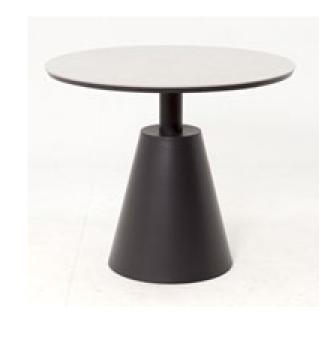

| Item:        | Cone Dining Table with Ceramic Top                                 |
|--------------|--------------------------------------------------------------------|
| Item #:      | AM9028N47CER Top/AL5540D37ALU Small Base                           |
| Dimensions:  | 23 1/2" Diameter x 29 1/2"H - 51.80 Lbs                            |
|              | 27 1/2" Diameter x 29 1/2"H - 57.32 Lbs                            |
|              | 31 1/4" Diameter x 29 1/2"H - 59.52 Lbs                            |
| Base Size:   | 16 1/2" Diameter x 28 3/4"H                                        |
| Frame:       | Powder coated aluminum with ceramic top                            |
| ALU Frame:   | Color: TBD - Signature Series or Kun ALU only                      |
| Ceramic Top: | Color: TBD                                                         |
|              | Table top diameters less than 39"W - JK Series or Upgraded ceramic |
|              | Table top diameters more than 39"W - Upgraded ceramic only         |
| Notes:       | Indoor/outdoor use, with nylon foot glides                         |