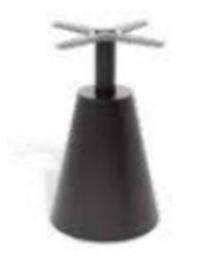

| Item:        | Cone Dining Table with Ceramic Top                                 |
|--------------|--------------------------------------------------------------------|
| Item #:      | AM9028N47CER Top/AL5540D37ALU Small Base                           |
| Dimensions:  | 23 1/2" Diameter x 29 1/2"H - 51.80 Lbs                            |
|              | 27 1/2" Diameter x 29 1/2"H - 57.32 Lbs                            |
|              | 31 1/4" Diameter x 29 1/2"H - 59.52 Lbs                            |
| Base Size:   | 16 1/2" Diameter x 28 3/4"H                                        |
| Frame:       | Powder coated aluminum with ceramic top                            |
| ALU Frame:   | Color: TBD - Signature Series or Kun ALU only                      |
| Ceramic Top: | Color: TBD                                                         |
|              | Table top diameters less than 39"W - JK Series or Upgraded ceramic |
|              | Table top diameters more than 39"W - Upgraded ceramic only         |
| Notes:       | Indoor/outdoor use, with nylon foot glides                         |