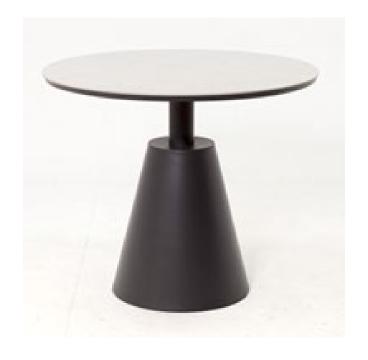

| Item:        | Cone Dining Table with Ceramic Top                                 |
|--------------|--------------------------------------------------------------------|
| Item #:      | AM9028N47CER Top/AL5540E37ALU Small Base                           |
| Dimensions:  | 35 1/2" Diameter x 29 1/2"H - 102.51 Lbs                           |
| Base Size:   | 16 1/2" Diameter x 28 3/4"H                                        |
| Frame:       | Powder coated aluminum with ceramic top                            |
| ALU Frame:   | Color: TBD - Signature Series or Kun ALU only                      |
| Ceramic Top: | Color: TBD                                                         |
|              | Table top diameters less than 39"W - JK Series or Upgraded ceramic |
|              | Table top diameters more than 39"W - Upgraded ceramic only         |
| Notes:       | Indoor/outdoor use, with nylon foot glides                         |