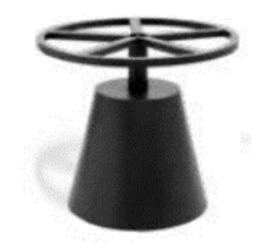

| Item:        | Cone Dining Table with Ceramic Top                                 |
|--------------|--------------------------------------------------------------------|
| Item #:      | AM9028N47CER Top/AL5540D37ALU Large Base                           |
| Dimensions:  | 47 1/4 "Diameter x 29 1/2"H - 149.91 Lbs                           |
|              | 55 1/8" Diameter x 29 1/2"H - 163.14 Lbs                           |
| Base Size:   | 23 1/2" Diameter x 28 3/4"H                                        |
| Frame:       | Powder coated aluminum with ceramic top                            |
| ALU Frame:   | Color: TBD - Signature Series or Kun ALU only                      |
| Ceramic Top: | Color: TBD                                                         |
|              | Table top diameters less than 39"W - JK Series or Upgraded ceramic |
|              | Table top diameters more than 39"W - Upgraded ceramic only         |
| Notes:       | Indoor/outdoor use, with nylon foot glides                         |