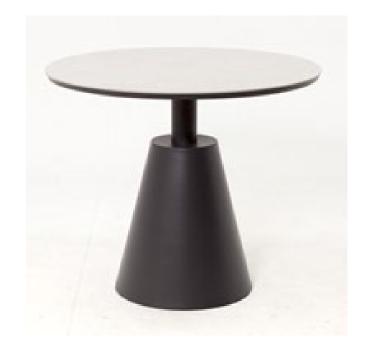

| Item:        | Cone Dining Table with Ceramic Top                                 |
|--------------|--------------------------------------------------------------------|
| Item #:      | AM9028N47CER Top/AL5540D37ALU Large Base                           |
| Dimensions:  | 47 1/4 "Diameter x 29 1/2"H - 149.91 Lbs                           |
|              | 55 1/8" Diameter x 29 1/2"H - 163.14 Lbs                           |
| Base Size:   | 23 1/2" Diameter x 28 3/4"H                                        |
| Frame:       | Powder coated aluminum with ceramic top                            |
| ALU Frame:   | Color: TBD - Signature Series or Kun ALU only                      |
| Ceramic Top: | Color: TBD                                                         |
|              | Table top diameters less than 39"W - JK Series or Upgraded ceramic |
|              | Table top diameters more than 39"W - Upgraded ceramic only         |
| Notes:       | Indoor/outdoor use, with nylon foot glides                         |