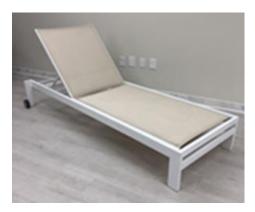

For product specifications and available finish and fabric options visit our web site at www.outdesigngroup.com

ALPHA 36" SQUARE DINING TABLE WITH SOLID ALUMINUM TOP ALDT-3636ALU

6

ALPHA III ARMLESS CHAISE LOUNGE WITH **SLING AND REAR WHEELS** AL3CL-SLW

For product specifications and available finish and fabric options visit our web site at www.outdesigngroup.com

ALPHA 5 ARMLESS CHAISE LOUNGE WITH SLING AL5CL-SL

**BEACH ARMLESS CHAISE LOUNGE WITH** SLING BECL-SL