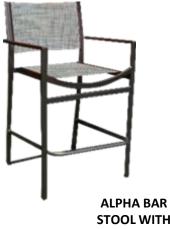

ALST-1818ALUPB

**ALPHA DINING ARM CHAIR** WITH SLING AL2DA-SL

**STOOL WITH ARMS AND SLING** ALBCC-SLA