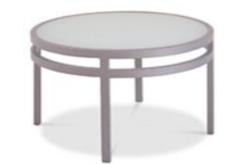

ALPHA 18" SQUARE SIDE TABLE WITH PERFORATED ALUMINUM TOP ALST-1818ALUP

ALPHA 18" ROUND SIDE **TABLE WITH SLATTED ALUMINUM TOP ALST-**18ALUS

ALPHA 36" ROUND COFFEE TABLE WITH SOLID ALUMINUM TOP ALDT-36ALU