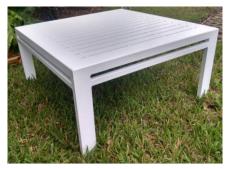

ALPHA 36" SQUARE COFFEE TABLE WITH PRESS BREAK ALUMINUM TOP ALCT-3636ALUPB

ALPHA 36" SQUARE DINING TABLE WITH PRESS BREAK ALUMINUM TOP ALDT-3636ALUPB