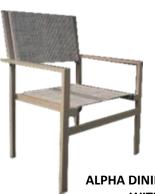

**EMPIRE RIGHT** 

ARM MODULE

EMRMO

EMPIRE LEFT ARM MODULE EMLMO

ALPHA DINING ARM CHAIR WITH SLING AL2DA-SL

ALPHA 18" SQUARE SIDE

**TABLE WITH PRESS BREAK** 

ALUMINUM TOP

ALST-1818ALUPB

**ALPHA DINING ARM CHAIR** WITH SLING AL2DA-SL

**STOOL WITH ARMS AND SLING** ALBCC-SLA