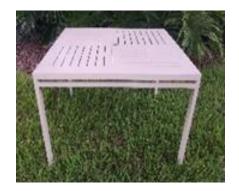

# DOMESTIC

ALPHA 36" ROUND DINING TABLE WITH PERFORATED ALUMINUM TOP ALDT-36ALU-PERF

ALPHA 36" AND 42" ROUND DINING TABLE WITH SLATTED ALUMINUM TOP ALDT36-ALUS AND ALDT42-ALUS

ALPHA 36" SQUARE DINING TABLE WITH SLATTED ALUMINUM TOP ALDT3636-FTS