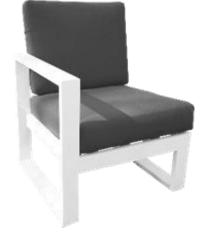

**EMPIRE RIGHT** 

ARM MODULE

EMRMO

EMPIRE LEFT ARM MODULE EMLMO

ALPHA DINING ARM CHAIR WITH SLING AL2DA-SL

ALPHA 18" SQUARE SIDE

**TABLE WITH PRESS BREAK** 

ALUMINUM TOP