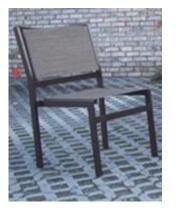

ALST-1818ALUPB

**ALPHA DINING ARM CHAIR** WITH SLING AL2DA-SL

**STOOL WITH ARMS AND SLING** ALBCC-SLA