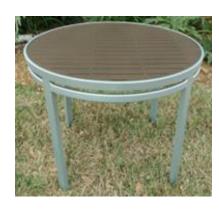

# DOMESTIC

ALPHA 36" ROUND DINING TABLE WITH PERFORATED ALUMINUM TOP ALDT-36ALU-PERF

ALPHA 36" AND 42" ROUND DINING TABLE WITH SLATTED ALUMINUM TOP ALDT36-ALUS AND ALDT42-ALUS

ALPHA 36" SQUARE DINING TABLE WITH SLATTED ALUMINUM TOP ALDT3636-FTS