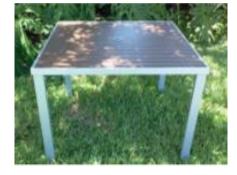

ALPHA 36" SQUARE COFFEE TABLE WITH PRESS BREAK ALUMINUM TOP ALCT-3636ALUPB

ALPHA 36" SQUARE DINING TABLE WITH PRESS BREAK ALUMINUM TOP ALDT-3636ALUPB