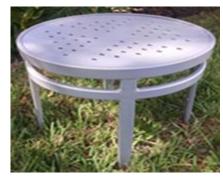

ALPHA 18" SQUARE SIDE TABLE WITH PERFORATED ALUMINUM TOP ALST-1818ALUP

ALPHA 18" ROUND SIDE **TABLE WITH SLATTED ALUMINUM TOP ALST-**18ALUS

ALPHA 36" ROUND COFFEE TABLE WITH SOLID ALUMINUM TOP ALDT-36ALU