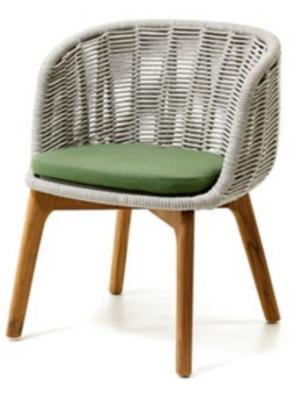

| utDesign Group®      |
|----------------------|
| 0 West Rogers Circle |
| te 7000              |
| ca Raton, FL 33487   |
| : 561.922.6160       |
| w.outdesigngroup.com |

| Item:        | Bagel Dining Arm Chair with Seat Cushion Only                     |
|--------------|-------------------------------------------------------------------|
| ltem #:      | KC8605B04ROP-S                                                    |
| Dimensions:  | 25"W x 24 3/8"D x 31 1/4"H x 17 1/4"SH x 28 3/4"AH                |
| Weight:      | 22 Lbs                                                            |
| Frame:       | Wood grain or solid-colored powder coated aluminum with rope back |
| ALU Frame:   | Color: TBD - Teak wood grain as shown or solid-colored PC ALU     |
| Rope:        | Color: TBD - Small Rope Only                                      |
| Cushion:     | Loose reticulated quick dry foam with hidden nylon zipper         |
| Fabric:      | COM or Sunbrella /Pattern: Canvas/Color: TBD/Grade: A             |
|              | Kun Fabrics - Acrylic Only                                        |
| COM Yardage: | 1 yard per chair 54" wide no repeat fabric                        |
| Notes:       | Indoor/outdoor use, with nylon foot glides                        |