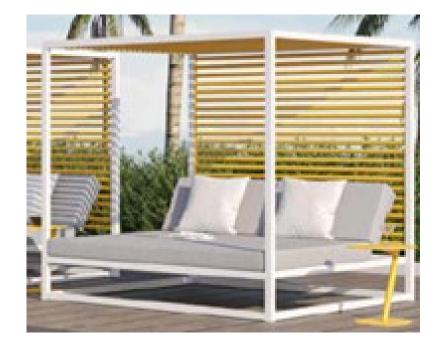

| Item:            | Lagoon Pavilion Bed with Fixed Aluminum Slat Roof and Back            |
|------------------|-----------------------------------------------------------------------|
| Item #:          | AP6107C43ALU                                                          |
| Dimensions:      | 78 3/4"W x 78 3/4"D x 78 3/4"H                                        |
| Frame:           | Powder coated aluminum                                                |
| ALU Finish:      | Color: TBD - Signature Series or Kun ALU only                         |
| Roof/Back Panel: | Aluminum stationary louvered back panel                               |
| Cushion:         | Split back bed cushion with hood attachment, reticulated              |
|                  | quick dry foam, knife edge and hidden nylon zipper @ 5" thick         |
| Fabric:          | COM or Sunbrella/Pattern: Canvas/Color: TBD/Grade: A                  |
| COM Yardage:     | 10 yards per ocean bed with 54" wide no repeat fabric                 |
| Notes:           | Indoor/outdoor use, with nylon foot glides, adjustable split back bed |