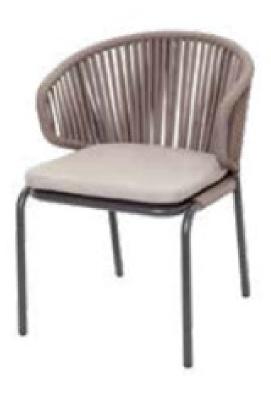

| Item:         | Pacific Dining Arm Chair with Vertical Rope               |
|---------------|-----------------------------------------------------------|
| ltem #:       | AC5366N04ROP-VER                                          |
| Dimensions:   | 23"W x 23 3/8"D x 31 1/2"H x 17 3/4"SH x 26 1/2"AH        |
| Weight:       | 12.25 Lbs                                                 |
| Frame:        | Powder coated aluminum with rope                          |
| ALU Finish:   | Color: TBD - Signature Series or Kun ALU only             |
| Rope:         | Color: TBD - Extra Small Rope only                        |
| Seat Cushion: | Loose reticulated quick dry foam with hidden nylon zipper |
| Fabric:       | COM or Sunbrella/Pattern: Canvas/Color: TBD/Grade: A      |
| COM Yardage:  | 1 yard per chair with 54" wide no repeat fabric           |
| Notes:        | Indoor/outdoor use, with nylon foot glides                |