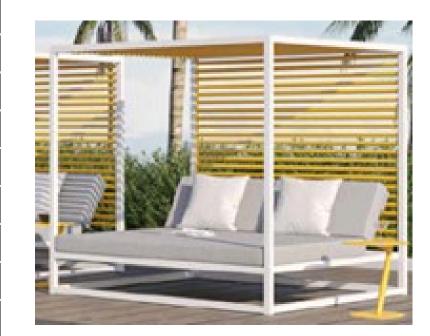

| Item:            | Samui Pavilion Bed with Fixed Aluminum Slat Roof and Back             |
|------------------|-----------------------------------------------------------------------|
| ltem #:          | AP6101C43ALU                                                          |
| Dimensions:      | 78 3/4"W x 78 3/4"D x 78 3/4"H                                        |
| Frame:           | Powder coated aluminum                                                |
| ALU Finish:      | Color: TBD - Signature Series or Kun ALU only                         |
| Roof/Back Panel: | Aluminum stationary louvered back panel                               |
| Cushion:         | Split back bed cushion with hood attachment, reticulated              |
|                  | quick dry foam, knife edge and hidden nylon zipper @ 5" thick         |
| Fabric:          | COM or Sunbrella/Pattern: Canvas/Color: TBD/Grade: A                  |
| COM Yardage:     | 10 yards per ocean bed with 54" wide no repeat fabric                 |
| Notes:           | Indoor/outdoor use, with nylon foot glides, adjustable split back bed |