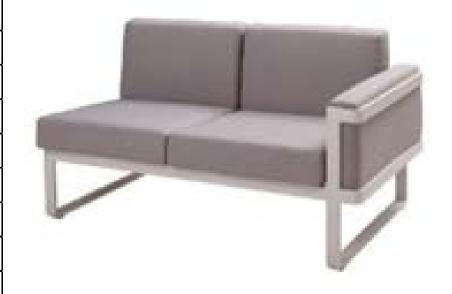

| Item:           | Manhattan 2 Seat Left Arm Module                                       |
|-----------------|------------------------------------------------------------------------|
| Item #:         | AC5835G106ALU                                                          |
| Dimensions:     | 55 1/2"W x 33"D x 30"H x 16"SH x 25 1/4"AH                             |
| Weight:         | 39 5/8 Lbs                                                             |
| Frame:          | Powder coated aluminum                                                 |
| ALU Finish:     | Color: TBD - Signature Series or Kun ALU only                          |
| Back Pillow:    | 2 Loose back pillows and 1 side arm pillow with fiberfill              |
|                 | and waterproof lining, knife edge and hidden nylon zipper              |
| <b>Cushion:</b> | Loose reticulated quick dry foam with hidden nylon zipper              |
| Fabric:         | COM or Sunbrella / Pattern: Canvas/Color: TBD/Grade: A                 |
| COM Yardage:    | 8.5 yards per module with 54" wide no repeat fabric                    |
| Notes:          | Indoor/outdoor use, with nylon foot glides, ganging device, knock-down |