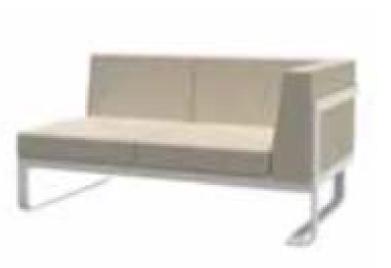

| Item:        | Manhattan 2 Seat Corner Left Module                                    |
|--------------|------------------------------------------------------------------------|
| Item #:      | AC5835G85ALU                                                           |
| Dimensions:  | 58 1/4"W x 32 1/4"D x 30"H x 16"SH x 25 1/4"AH                         |
| Weight:      | 39 5/8 Lbs                                                             |
| Frame:       | Powder coated aluminum                                                 |
| ALU Finish:  | Color: TBD - Signature Series or Kun ALU only                          |
| Back Pillow: | 2 Loose back pillows and 1 side arm pillow with fiberfill              |
|              | and waterproof lining, knife edge and hidden nylon zipper              |
| Cushion:     | Loose reticulated quick dry foam with hidden nylon zipper              |
| Fabric:      | COM or Sunbrella / Pattern: Canvas/Color: TBD/Grade: A                 |
| COM Yardage: | 8.5 yards per module with 54" wide no repeat fabric                    |
| Notes:       | Indoor/outdoor use, with nylon foot glides, ganging device, knock-down |