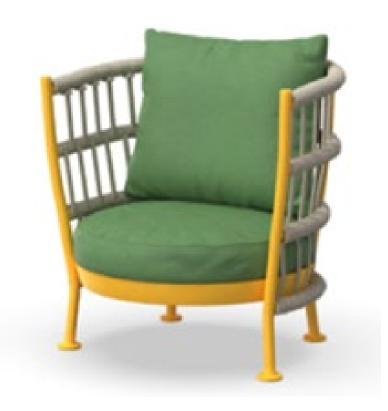

| Item:           | Nest Lounge Arm Chair with Rope Back                      |
|-----------------|-----------------------------------------------------------|
| Item #:         | KC8602N10ROP                                              |
| Dimensions:     | 34 1/4"W x 32 1/4"D x 30 3/4"H x 15 3/4"SH                |
| Frame:          | Powder coated aluminum with rope                          |
| ALU Frame:      | Color: TBD - Signature Series or Kun ALU only             |
| Rope:           | Color: TBD - Small Rope Only                              |
| Pillow:         | 1 Back pillow with fiberfill and waterproof lining,       |
|                 | knife edge, and hidden nylon zipper                       |
| <b>Cushion:</b> | Loose reticulated quick dry foam with hidden nylon zipper |
| Fabric:         | COM or Sunbrella /Pattern: Canvas/Color: TBD/Grade: A     |
|                 | Kun Fabrics - Acrylic Only                                |
| COM Yardage:    | 4 yards per chair 54" wide no repeat fabric               |
| Notes:          | Indoor/outdoor use, with nylon foot glides                |