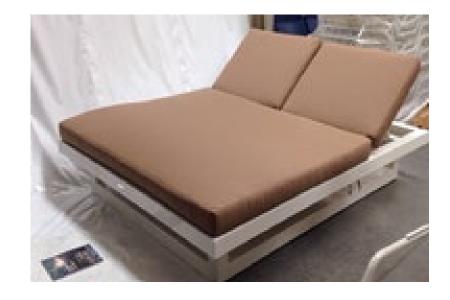

| Item:           | Nu Bed with Split Adjustable Back                                     |
|-----------------|-----------------------------------------------------------------------|
| Item #:         | NUBED                                                                 |
| Dimensions:     | 66"W x 86"L x 13"H                                                    |
| Frame:          | Powder coated aluminum                                                |
| ALU Finish:     | Color: TBD - Domestic PC ALU only                                     |
| <b>Cushion:</b> | Split back bed cushion with hood attachment, reticulated              |
|                 | quick dry foam, knife edge and hidden nylon zipper @ 5" thick         |
| Fabric:         | COM or Sunbrella/Pattern: Canvas/Color: TBD/Grade: A                  |
| COM Yardage:    | 8 yards per bed with 54"W no repeat fabric                            |
| Notes:          | Indoor/outdoor use, with nylon foot glides, adjustable split back bed |