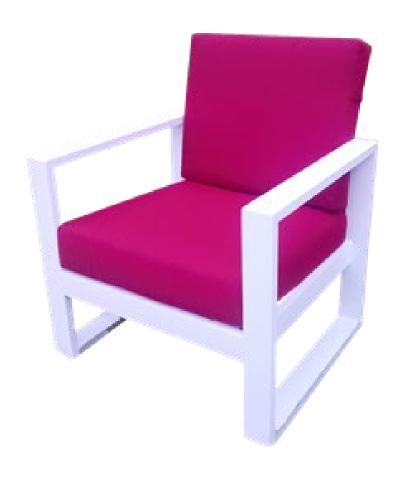

| Item:         | Empire Lounge Arm Chair                                   |
|---------------|-----------------------------------------------------------|
| Item #:       | EMLC-CS                                                   |
| Dimensions:   | 31"W x 25"D x 38"H x 18"SH                                |
| Weight:       | 50 Lbs                                                    |
| Frame:        | Powder coated aluminum                                    |
| Frame Finish: | Color: TBD - Domestic PC ALU only                         |
| Back Pillow:  | 1 Loose back pillow with fiberfill and waterproof lining, |
|               | knife edge and hidden nylon zipper                        |
| Seat Cushion: | Loose reticulated quick dry foam with hidden nylon zipper |
| Fabric:       | COM or Sunbrella/Pattern: Canvas/Color: TBD/Grade: A      |
| COM Yardage:  | 3 yards per chair with 54" wide no repeat fabric          |
| Notes:        | Indoor/outdoor use, with nylon foot glides                |