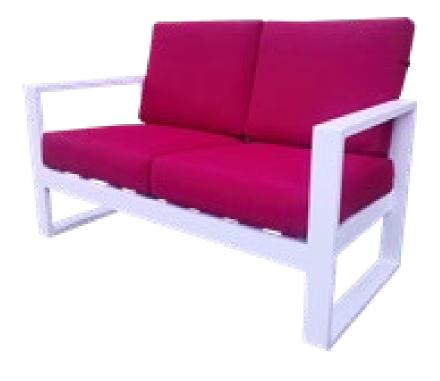

| Item:         | Empire Love Seat                                           |
|---------------|------------------------------------------------------------|
| Item #:       | EM2SEAT-CS                                                 |
| Dimensions:   | 56"W x 25"D x 38"H x 18"SH                                 |
| Frame:        | Powder coated aluminum                                     |
| Weight:       | 100 Lbs                                                    |
| Frame Finish: | Color: TBD - Domestic PC ALU only                          |
| Back Pillow:  | 2 Loose back pillows with fiberfill and waterproof lining, |
|               | knife edge and hidden nylon zipper                         |
| Seat Cushion: | Loose reticulated quick dry foam with hidden nylon zipper  |
| Fabric:       | COM or Sunbrella/Pattern: Canvas/Color: TBD/Grade: A       |
| COM Yardage:  | 4.5 yards per love seat with 54" wide no repeat fabric     |
| Notes:        | Indoor/outdoor use, with nylon foot glides                 |