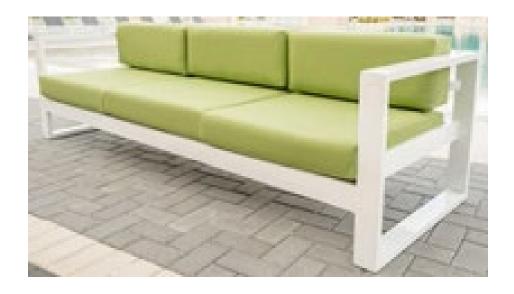

| Item:                | Empire Sofa                                                |
|----------------------|------------------------------------------------------------|
| Item #:              | EM3SEAT-CS                                                 |
| Dimensions:          | 81"W x 25"D x 38"H x 18"SH                                 |
| Weight:              | 150 Lbs                                                    |
| Frame:               | Powder coated aluminum                                     |
| Frame Finish:        | Color: TBD - Domestic PC ALU only                          |
| Back Pillow:         | 3 Loose back pillows with fiberfill and waterproof lining, |
|                      | knife edge and hidden nylon zipper                         |
| <b>Seat Cushion:</b> | Loose reticulated quick dry foam with hidden nylon zipper  |
| Fabric:              | COM or Sunbrella/Pattern: Canvas/Color: TBD/Grade: A       |
| COM Yardage:         | 6 yards per sofa with 54" wide no repeat fabric            |
| Notes:               | Indoor/outdoor use, with nylon foot glides                 |