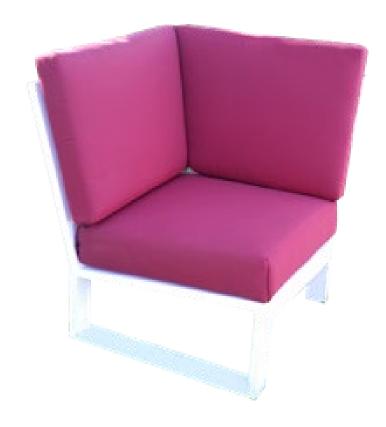

| Item:         | Empire Corner Module                                       |
|---------------|------------------------------------------------------------|
| Item #:       | EMCMO-CS                                                   |
| Dimensions:   | 26"W x 25"D x 38"H x 18"SH                                 |
| Weight:       | 50 Lbs                                                     |
| Frame:        | Powder coated aluminum                                     |
| Frame Finish: | Color: TBD - Domestic PC ALU only                          |
| Back Pillow:  | 2 Loose back pillows with fiberfill and waterproof lining, |
|               | knife edge and hidden nylon zipper                         |
| Seat Cushion: | Loose reticulated quick dry foam with hidden nylon zipper  |
| Fabric:       | COM or Sunbrella/Pattern: Canvas/Color: TBD/Grade: A       |
| COM Yardage:  | 4 yards per module with 54" wide no repeat fabric          |
| Notes:        | Indoor/outdoor use, with nylon foot glides                 |