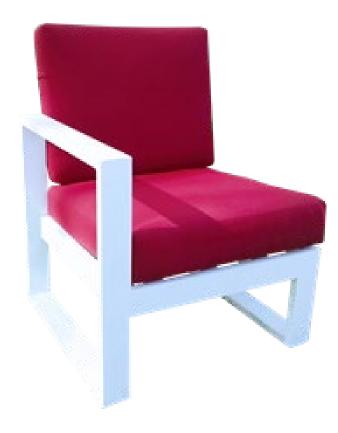

| Item:         | Empire Right Arm Module                                   |
|---------------|-----------------------------------------------------------|
| Item #:       | EMRMO-CS                                                  |
| Dimensions:   | 28"W x 25"D x 38"H x 18"SH                                |
| Weight:       | 50 Lbs                                                    |
| Frame:        | Powder coated aluminum                                    |
| Frame Finish: | Color: TBD - Domestic PC ALU only                         |
| Back Pillow:  | 1 Loose back pillow with fiberfill and waterproof lining, |
|               | knife edge and hidden nylon zipper                        |
| Seat Cushion: | Loose reticulated quick dry foam with hidden nylon zipper |
| Fabric:       | COM or Sunbrella/Pattern: Canvas/Color: TBD/Grade: A      |
| COM Yardage:  | 3 yards per module with 54" wide no repeat fabric         |
| Notes:        | Indoor/outdoor use, with nylon foot glides                |