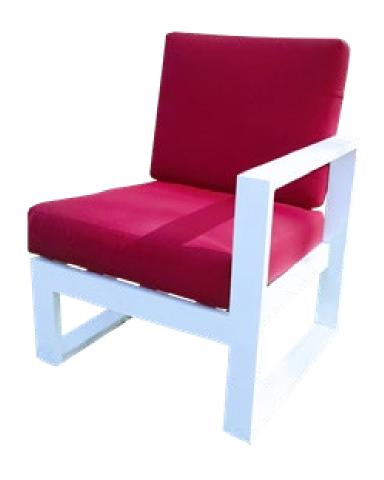

| Item:         | Empire Left Arm Module                                    |
|---------------|-----------------------------------------------------------|
| Item #:       | EMLMO-CS                                                  |
| Dimensions:   | 28"W x 25"D x 38"H x 18"SH                                |
| Weight:       | 50 Lbs                                                    |
| Frame:        | Powder coated aluminum                                    |
| Frame Finish: | Color: TBD - Domestic PC ALU only                         |
| Back Pillow:  | 1 Loose back pillow with fiberfill and waterproof lining, |
|               | knife edge and hidden nylon zipper                        |
| Seat Cushion: | Loose reticulated quick dry foam with hidden nylon zipper |
| Fabric:       | COM or Sunbrella/Pattern: Canvas/Color: TBD/Grade: A      |
| COM Yardage:  | 3 yards per module with 54" wide no repeat fabric         |
| Notes:        | Indoor/outdoor use, with nylon foot glides                |