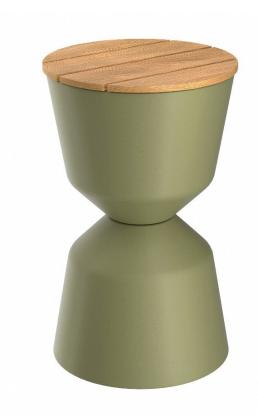

OutDesign Group®

975 S Congress Ave. Suite 109

Delray Beach FL 33445 Ph: 561.922.6160

www.outdesigngroup.com

| Item:       | Balance Full Aluminum End Table with Teak Top - Model N                    |
|-------------|----------------------------------------------------------------------------|
| Item #:     | KT8508N64TEK                                                               |
| Dimensions: | 13"Diameter x 20"H                                                         |
| Weight:     | 9 Lbs                                                                      |
| Frame:      | Powder coated aluminum with teak top                                       |
| ALU Frame:  | Color: TBD - Signature Series or Kun ALU only                              |
| Teak Top:   | Color: Natural                                                             |
| Notes:      | Indoor/outdoor use, with nylon foot glides and removable top with interior |
|             | storage or to be used as a planter                                         |